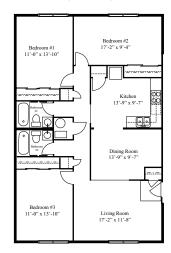

#### 3 BEDROOM

3 BEDROOM | 2 BATH | 1,440 SQ FT

<sup>\*</sup>Square Footage measurements are approximate