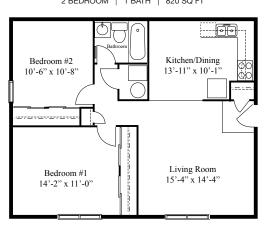

BATH 720

2 BED | 1 BATH 820

3 BED | 2 BATH 1,440

**Parking Details** 

Surface Lot

VALET TRASH AND PEST CONTROL INCLUDED

Rate shown is monthly rent for base plan on a 12-month lease. Leases for 3-24 months are available. Please ask your leasing specialist for rates, based on your preferred length of lease.

#### **Deposits and Fees**

Application Fee: \$35 per adult applicant

Deposit: \$300-589/1 bedroom \$400-717/2 bedroom \$500-824/3 bedroom

Administrative Fee: \$100 per household

#### Pet Particulars

Dogs and Cats Allowed 35 lb. weight limit
Pet Deposit: \$250 per pet Breed restricted

Pet Rent: \$25/month per pet Proof of current vaccinations required

Maximum one pet per apartment

#### 1 BEDROOM

1 BEDROOM | 1 BATH | 720 SQ FT



## 2 BEDROOM 2 BEDROOM | 1 BATH | 820 SQ FT



#### 3 BEDROOM

3 BEDROOM | 2 BATH | 1,440 SQ FT







<sup>\*</sup>Square Footage measurements are approximate