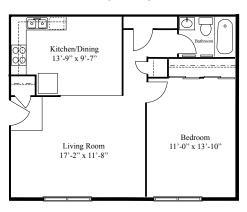

.868.8220







Floorplans SQ FT\*

1 BED | 1 BATH 720

2 BED | 1 BATH 820

3 BED | 2 BATH 1,440

**Parking Details** 

Surface Lot

VALET TRASH AND PEST CONTROL INCLUDED

Rate shown is monthly rent for base plan on a 12-month lease. Leases for 3-24 months are available. Please ask your leasing specialist for rates, based on your preferred length of lease.

#### **Deposits and Fees**

Application Fee: \$35 per adult applicant

Deposit: \$300-589/1 bedroom \$400-717/2 bedroom \$500-824/3 bedroom

Administrative Fee: \$100 per household

#### Pet Particulars

Dogs and Cats Allowed 35 lb. weight limit
Pet Deposit: \$250 per pet Breed restricted

Pet Rent: \$25/month per pet Proof of current vaccinations required

Maximum one pet per apartment

#### 1 BEDROOM

1 BEDROOM | 1 BATH | 720 SQ FT



## 2 BEDROOM 2 BEDROOM | 1 BATH | 820 SQ FT



#### 3 BEDROOM

3 BEDROOM | 2 BATH | 1,440 SQ FT







<sup>\*</sup>Square Footage measurements are approximate